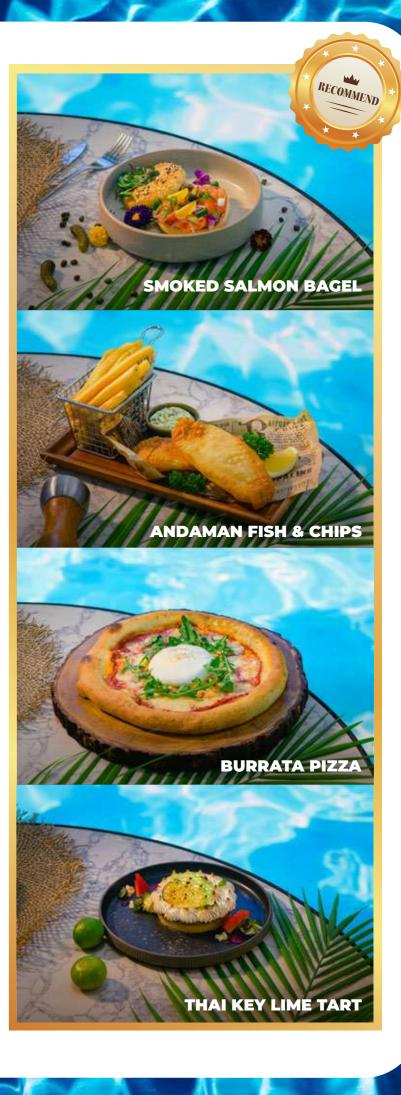

| Smoked Salmon Bagel 🗒 🎍 😏           | 280 |
|-------------------------------------|-----|
| Toasted Sesame Bagel, Cream cheese, |     |
| Dill Smoked salmon caperherries     |     |

Crispy fried spring roll stuffed with vegetable served with plum sauce.

| Andaman Fish & Chips 💆 🗐                                |
|---------------------------------------------------------|
| Battered Fish Fillet, Fries, Tartar Sauce, Lemon Wedges |
| Cheesy Fries 🖾 🂆                                        |

| Burrata Pizza 🗒 🏙                                  | 440 |
|----------------------------------------------------|-----|
| Burrata, Cherry tomatoes, house-made tomato sauce, |     |
| arugula, shaved parmesan                           |     |

| Phuket Island Fruit Platter 🏟        | 190 |
|--------------------------------------|-----|
| A selection of Local seasonal fruits |     |

210

| hai Key Lime Tart 🗒 峰 🧳                    |  |
|--------------------------------------------|--|
| eringue, seasonal berries, vanilla crumble |  |