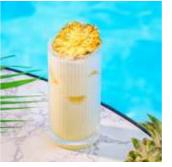

The Summer Smash 320 Gin, sweet vermouth, strawberry, basil, lime, red fruit grenadine, chocolate bitters

Aloha! 1957

Vodka, coconut rum, blue curacao, coconut, pineapple, orgeat, lime

Pina Colada Rum, coconut liquor, lime juice, sugar syrup, pineapple juice, coconut milk