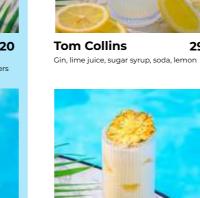

Cosmopolitan 290 Vodka, triple sec, cranberry, lime juice

Maitai White rum, dark rum, orange curaçao, orgeat, lime, bitter

Dark 'N' Stormy Dark rum, lime juice, sugar, ginger ale

290

Mojito 290 Rum, mint leave, fresh lime, sugar syrup, soda