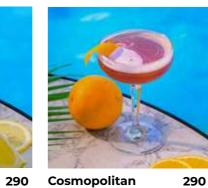

Cosmopolitan 290 Vodka, triple sec, cranberry, lime juice

Maitai White rum, dark rum, orange curaçao, orgeat, lime, bitter

Dark 'N' Stormy Dark rum, lime juice, sugar, ginger ale

290

Mojito 290 Rum, mint leave, fresh lime, sugar syrup, soda