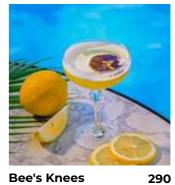

ble |  |



# **COCKTAILS & MOCKTAILS**



# Zing 'Star Martini

Vodka, vanilla, passionfruit, orange, lime, orange bitters



320

**Pool Splice** pineapple, cream, coconut milk

**Mango Groove** 

229

White rum, southern comfort, dark rum, mango, peach, lime



The Summer Smash 320 Gin, sweet vermouth, strawberry, basil, lime, red fruit grenadine, chocolate bitters

Aloha! 1957

Vodka, coconut rum, blue curacao, coconut, pineapple, orgeat, lime



Pina Colada Rum, coconut liquor, lime juice, sugar syrup, pineapple juice, coconut milk



Cosmopolitan 290 Vodka, triple sec, cranberry, lime juice



Maitai White rum, dark rum, orange curaçao, orgeat, lime, bitter



Dark 'N' Stormy Dark rum, lime juice, sugar, ginger ale



290



Mojito 290 Rum, mint leave, fresh lime, sugar syrup, soda



Bee's Knees



Margarita Tequila, trip sec, lime juice, sugar syrup

#### **Mocktails**

| Candy Apple Crush Apple, caramel, lime, ginger ale                           | 190 |
|------------------------------------------------------------------------------|-----|
| Minty Crush<br>Mint, lime, honey                                             | 190 |
| <b>The Blushed</b><br>Strawberry, cranberry, lime, red fruit grenadine, soda | 190 |
| Mango – Coco<br>Mango, coconut, vanilla, coconut milk                        | 190 |
| <b>Chilled Juices</b>                                                        |     |
| Apple, Orange, Mango,                                                        | 100 |
| Pineapple, Coconut                                                           |     |
| Water