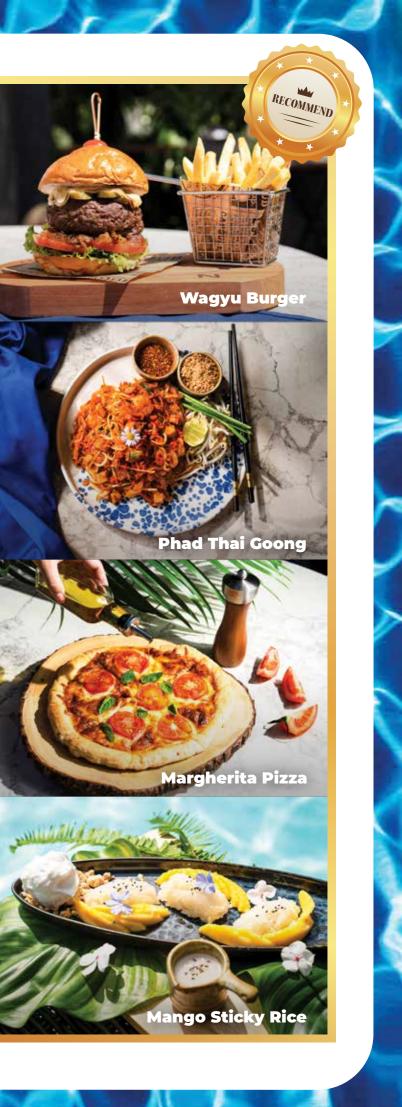

## Zinglicious

| Chicken Tenders<br>Marinated in seasoned buttermilk<br>and pan-fried to crispy, crunchy perfection.                                                                                                                            | 195 |
|--------------------------------------------------------------------------------------------------------------------------------------------------------------------------------------------------------------------------------|-----|
| Cajun Chicken Burger 🗐 🖄<br>Sliced tomatoes, thinly sliced onions, lettuce<br>and juicy seasoned chicken breast.                                                                                                               | 310 |
| Wagyu Burger ( C C C C C C C C C C C C C C C C C C                                                                                                                                                                             | 450 |
| <b>Bombay Burger</b> $\overleftrightarrow$ $\blacksquare$ $\circledast$<br>An Indian burger with a deep-fried<br>potato patty with spices.                                                                                     | 320 |
| <b>Spaghetti Tomato Sauce</b> 🖓 😃<br>Homemade tomato sauce with Italian seasoning.                                                                                                                                             | 250 |
| Spaghetti Carbonara 🗊 🖄<br>Spaghetti and bacon in a rich, creamy<br>parmesan and egg sauce.                                                                                                                                    | 300 |
| Phad Thai Goong Q $\rightarrow$ $\phi$ $\phi$ $\phi$<br>A flavorful stir-fry dish consisting of rice<br>noodles, tofu, dried shrimp, bean sprouts,<br>and eggs, grilled prawns, tofu, dried shrimp,<br>bean sprouts, and eggs. | 340 |
| Margherita Pizza Arguna Made with mozzarella, tomatoes, and fresh basil leaves.                                                                                                                                                | 310 |
| Hawaiian Pizza 🗐 🖄<br>Traditionally topped with pineapple,<br>tomato sauce, cheese, and ham.                                                                                                                                   | 340 |
| Meat Lovers Pizza                                                                                                                                                                                                              | 360 |
| Sweet Treats                                                                                                                                                                                                                   |     |
| Mango Sticky Rice                                                                                                                                                                                                              | 210 |
| Fruit Plate                                                                                                                                                                                                                    | 190 |
| <b>3D Ice Cream</b><br>Coconut Butterfly Pea, Mango, Lychee<br>Durian, Thai Tea, Green Tea, Strawberry                                                                                                                         | 119 |